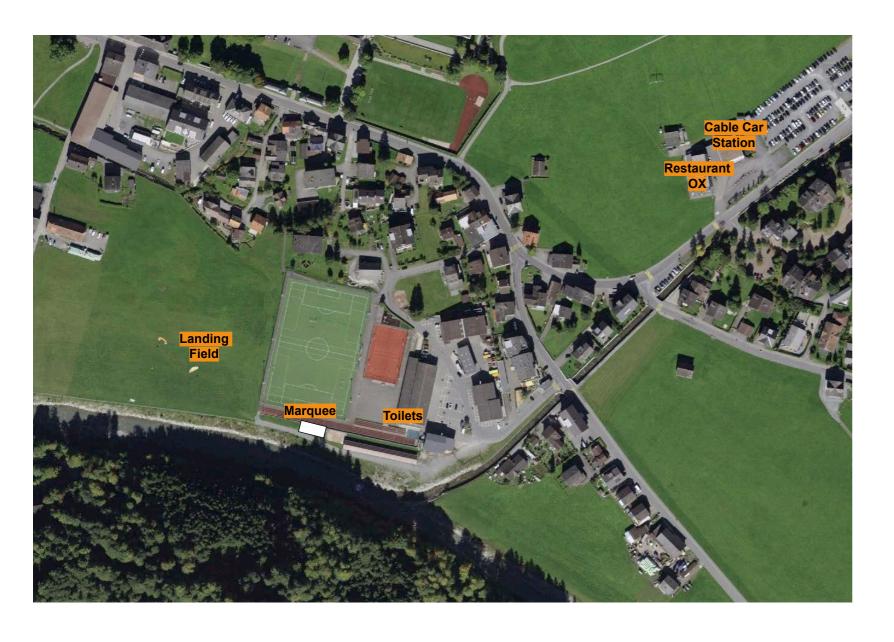

rnational Emergency Number 144 REGA Ambulace Helicopter Rescue 1414 (foreign phone +41 333 333 333)

# In Emergencies

Secure scene of incident Alarm help

- big injury: phone directly to the REGA
- small Problems (tree landing): phone to us First aid

Who? What happend? Where? Special dangers? Airway - Breathing - Circulation

### Report back imediately after landing

Send an SMS with the text "para stop" (without quotes) to the number +41 79 381 60 10.

You must report back every day

You must report back also if you landet in goal.

You must report back also if you decided not to fly.

# Confirmation message

You will get an automatic confirmation message Pls. contact us, if you do NOT get a confirmation message!

#### Orohlame

If the system doesn't work, please call the race office.