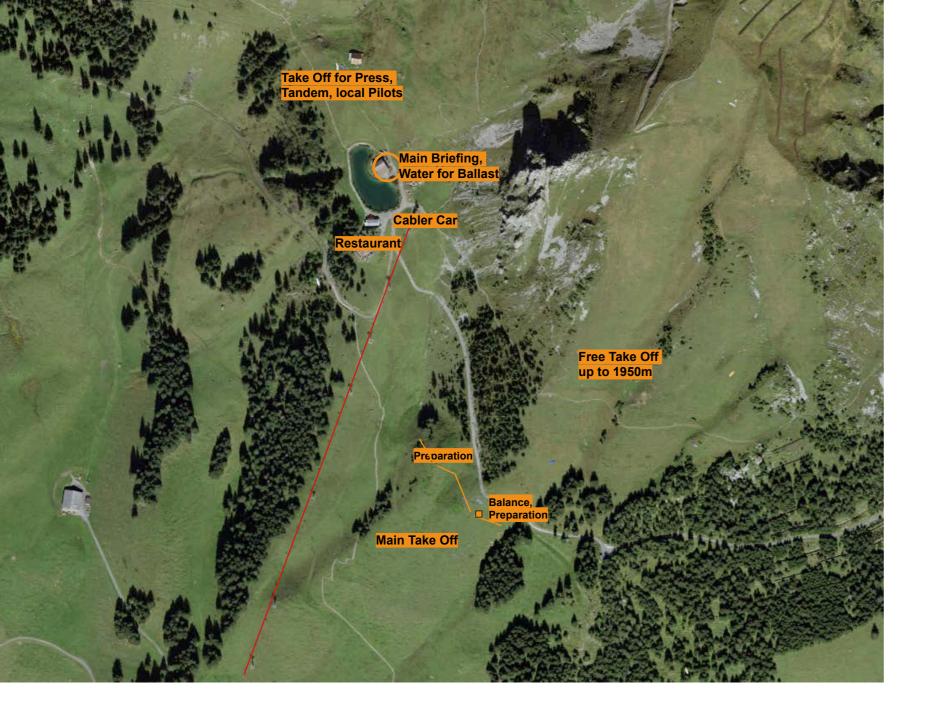

#### LEGENDE

- CTR / TMA / 5 km-Zone Flugplatz Kägiswil:
  - Flugfunk obligatorisch
  - während der Tower-Betriebszeiten mit Funkverbindung
  - ausserhalb der Tower-Betriebszeiten mit Blindmeldungen per Funk
- CTR2 Emmen
  - nur bei Instrumentenflugbedingungen aktiv
  - Statusabfrage: 041 620 91 06 bzw. INFO Frequenz 134.125
  - wenn CTR aktiv: Flugfunk obligatorisch, wenn nicht aktiv: keine Blindmeldungen

- ausserhalb der Tower-Betriebszeiten in der Regel keine Einschränkungen
- Statusabfrage: 041 620 91 06 bzw. INFO Frequenz 134.125
- wenn CTR aktiv: Flugfunk obligatorisch
- ausserhalb der regulären Tower-Betriebszeiten keine Einschränkungen
- Koordination (telefonisch oder per Funk) mit dem Kontrollturm Alpnach respektive mit der Flugfeldleitung Kägiswil























# C