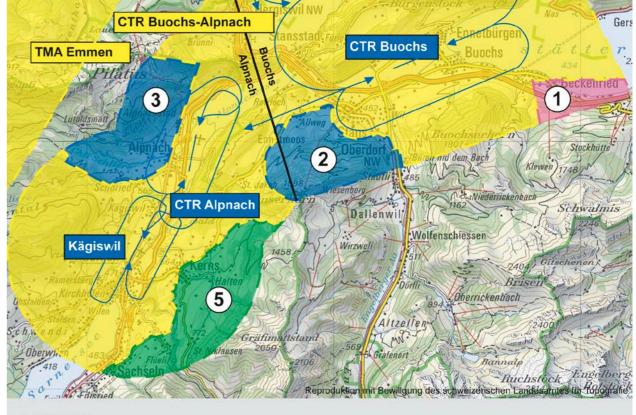

#### LEGENDE

- CTR / TMA / 5 km-Zone Flugplatz Kägiswil:
  - Flugfunk obligatorisch
  - während der Tower-Betriebszeiten mit Funkverbindung
  - ausserhalb der Tower-Betriebszeiten mit Blindmeldungen per Funk
- CTR2 Emmen
  - nur bei Instrumentenflugbedingungen aktiv
  - Statusabfrage: 041 620 91 06 bzw. INFO Frequenz 134.125
  - wenn CTR aktiv: Flugfunk obligatorisch, wenn nicht aktiv: keine Blindmeldungen

- ausserhalb der Tower-Betriebszeiten in der Regel keine Einschränkungen
- Statusabfrage: 041 620 91 06 bzw. INFO Frequenz 134.125
- wenn CTR aktiv: Flugfunk obligatorisch
- ausserhalb der regulären Tower-Betriebszeiten keine Einschränkungen
- Koordination (telefonisch oder per Funk) mit dem Kontrollturm Alpnach respektive mit der Flugfeldleitung Kägiswil